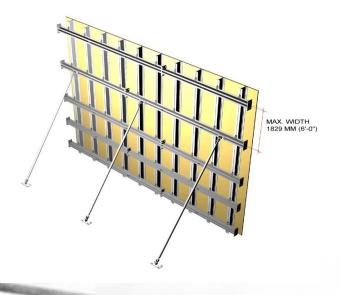

# Bridges, Traveling Wall & Deck Forms, Custom Application Solutions

Concepts are formulated to fabricate steel in a way that will allow forming of complex structures using a single steel formwork system that incorporates feature of aesthetic and structural design

# Bridges, Traveling Wall & Deck Forms, Custom Application Solutions

SP Customized engineering solutions give us a distinct advantage in the concrete construction industry, where customers are building the world's most structurally complex bridges, tunnels, high speed rails and water management structures

# Bridges, Traveling Wall & Deck Forms, Custom Application Solutions

**Custom flexible solutions** 

- 6th Street Bridge, LA, USA
- REM, Montreal, Canada