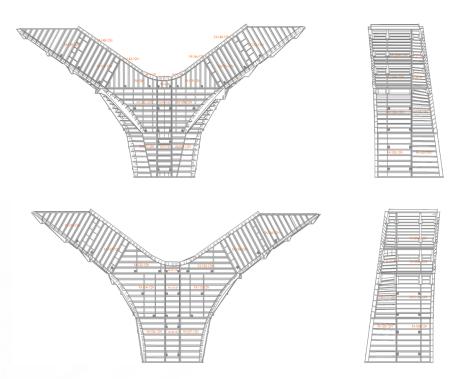

#### **Custom Concrete Form Fabrications**

Custom Steel Formwork used in solving complicated problems with intricate heavy civil, bridge & infrastructure applications

**Custom Piers Project - St. Louis, Missouri** 

# Bridges, Traveling Wall & Deck Forms, Custom Application Solutions

Concepts are formulated to fabricate steel in a way that will allow forming of complex structures using a single steel formwork system that incorporates feature of aesthetic and structural design

# Bridges, Traveling Wall & Deck Forms, Custom Application Solutions

SP Customized engineering solutions give us a distinct advantage in the concrete construction industry, where customers are building the world's most structurally complex bridges, tunnels, high speed rails and water management structures