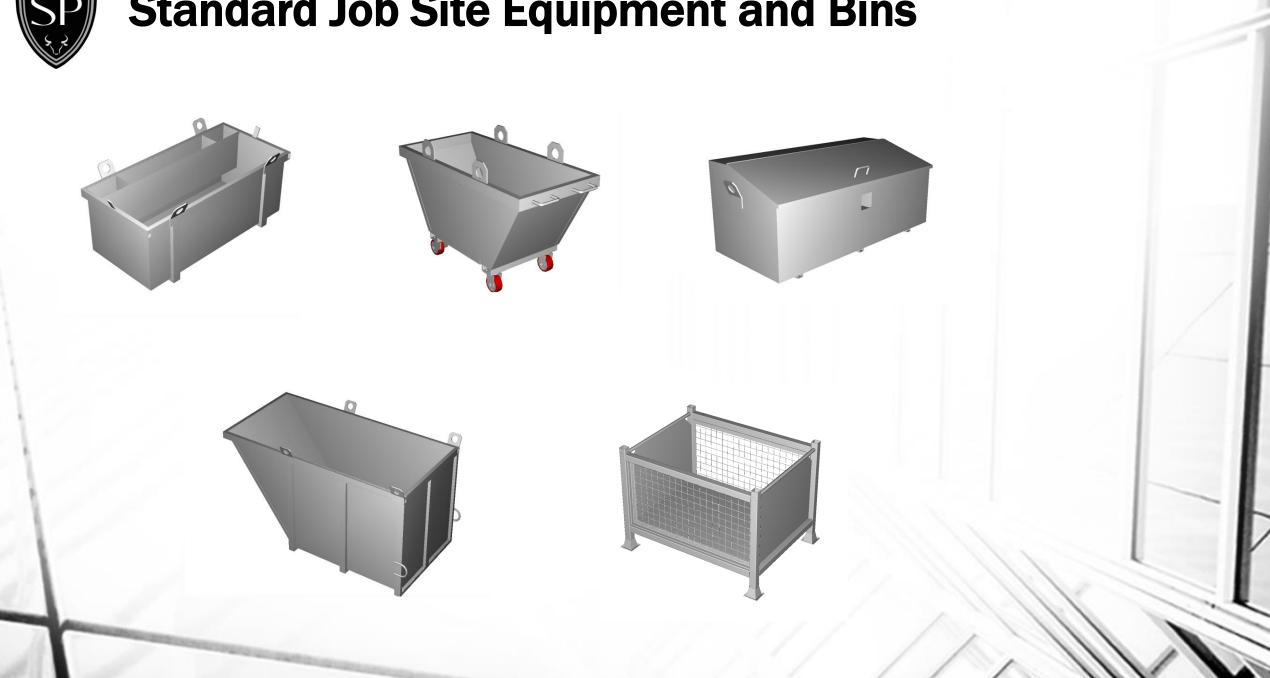

## **Standard Job Site Equipment and Bins**

#### **Standard Job Site Products**

□ 4 Cubic Yard Garbage Bins
 □ Heavy Duty Job Site Ready Tool Boxes
 □ Drum Hoist Basket for Safe Handling of Form Oil
 □ Concrete Washout Boxes
 □ Walkway Brackets
 □ Walers
 □ Column Walers
 □ Circulator Steel Face Column Forms
 □ Rectangular Steel Face Column Forms
 □ Square Steel Face Column Forms
 □ Elevator Shaft Box Outs