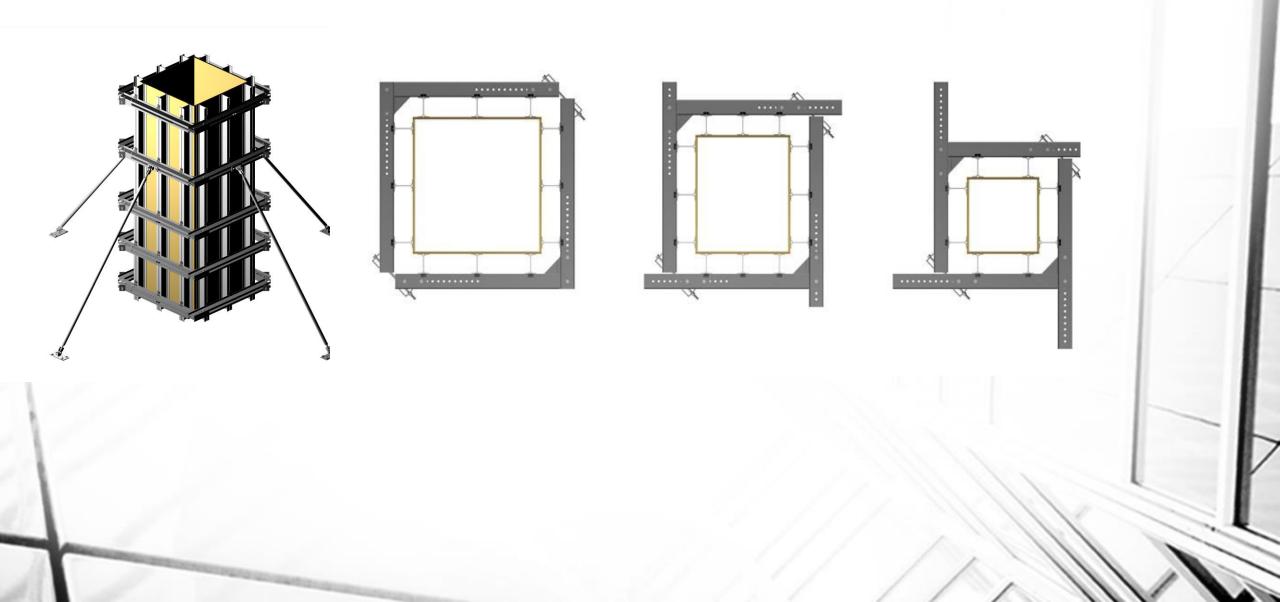

for your customized needs





#### **Standard Job Site Products**

□ 4 Cubic Yard Garbage Bins
 □ Heavy Duty Job Site Ready Tool Boxes
 □ Drum Hoist Basket for Safe Handling of Form Oil
 □ Concrete Washout Boxes
 □ Walkway Brackets
 □ Walers
 □ Column Walers
 □ Circulator Steel Face Column Forms
 □ Rectangular Steel Face Column Forms
 □ Square Steel Face Column Forms
 □ Elevator Shaft Box Outs

- **☐** Elevator Shaft Cover Plates
- ☐ Outrigger Loading Platforms
- ☐ Capital Forms
- ☐ Form Aligners Push Pulls
- ☐ Handrail Base Brackets
- ☐ Landing Dollies
- Material Handling Dolly's Custom Sizes
- **☐** Mid Landing Support Brackets
- ☐ Rolling Dolly's for Fly Forms
- ☐ Stackable Storage Bins
- ☐ Tie Off Brackets



## **Universal Waler System**













## **Adjustable Column Walers**





## **Standard Job Site Equipment and Bins**





### **Standard Job Site Equipment and Bins**







#### **Concrete Placement Buckets**

#### **Gladiator Concrete Buckets**

- 1.5 Cubic Yard
- 2.0 Cubic Yard
- 2.5 Cubic Yard
- 3.0 Cubic Yard





#### **Tower Crane Equipment and Parts**

- ☐ Crane Anchors
- ☐ Crane Re-Useable Anchor Shoes
- ☐ Crane Anchor Bolts
- ☐ Crane Climbing Wedges
- ☐ Custom Climbing Systems