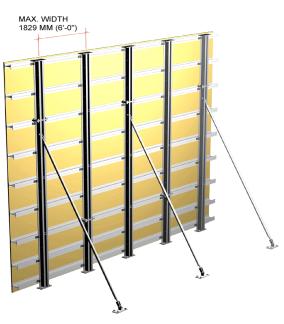

# Bridges, Traveling Wall & Deck Forms, Custom Application Solutions

Concepts are formulated to fabricate steel in a way that will allow forming of complex structures using a single steel formwork system that incorporates feature of aesthetic and structural design

# Bridges, Traveling Wall & Deck Forms, Custom Application Solutions

SP Customized engineering solutions give us a distinct advantage in the concrete construction industry, where customers are building the world's most structurally complex bridges, tunnels, high speed rails and water management structures

# Bridges, Traveling Wall & Deck Forms, Custom Application Solutions

**Custom flexible solutions** 

- 6th Street Bridge, LA, USA
- REM, Montreal, Canada