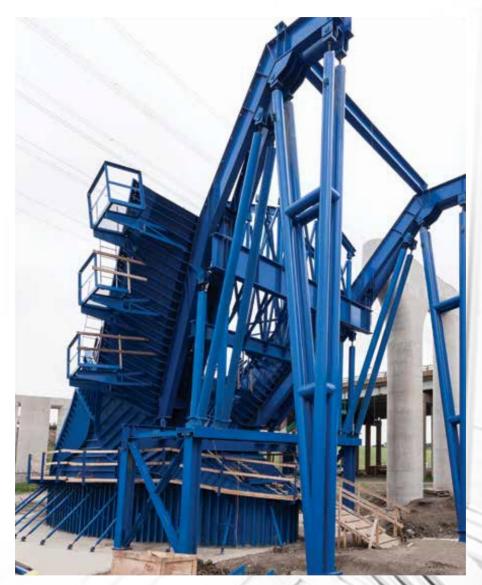

#### **Custom Concrete Form Fabrications**

Custom Steel Formwork used in solving complicated problems with intricate heavy civil, bridge & infrastructure applications

**Custom Piers Project - St. Louis, Missouri** 

# Bridges, Traveling Wall & Deck Forms, Custom Application Solutions

Concepts are formulated to fabricate steel in a way that will allow forming of complex structures using a single steel formwork system that incorporates feature of aesthetic and structural design

# Bridges, Traveling Wall & Deck Forms, Custom Application Solutions

SP Customized engineering solutions give us a distinct advantage in the concrete construction industry, where customers are building the world's most structurally complex bridges, tunnels, high speed rails and water management structures