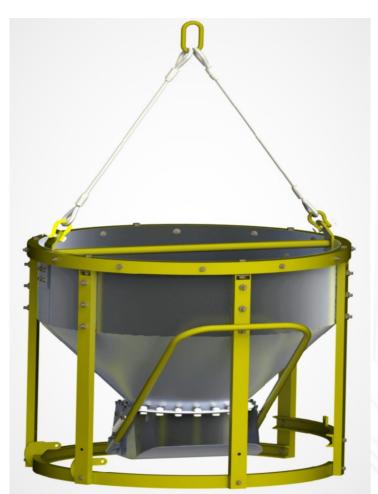

#### **Concrete Placement Buckets**

#### **Gladiator Concrete Buckets**

- 1.5 Cubic Yard
- 2.0 Cubic Yard
- 2.5 Cubic Yard
- 3.0 Cubic Yard