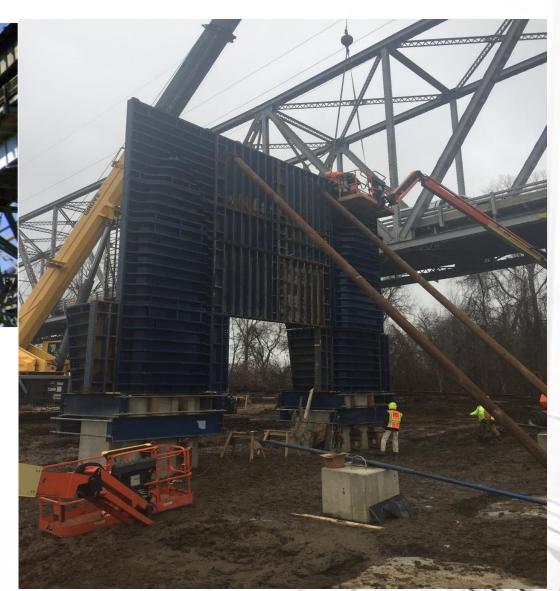

#### **Custom Concrete Form Fabrications**

Custom Steel Formwork used in solving complicated problems with intricate heavy civil, bridge & infrastructure applications

**Custom Piers Project - St. Louis, Missouri** 

# Bridges, Traveling Wall & Deck Forms, Custom Application Solutions

Concepts are formulated to fabricate steel in a way that will allow forming of complex structures using a single steel formwork system that incorporates feature of aesthetic and structural design

# Bridges, Traveling Wall & Deck Forms, Custom Application Solutions

SP Customized engineering solutions give us a distinct advantage in the concrete construction industry, where customers are building the world's most structurally complex bridges, tunnels, high speed rails and water management structures