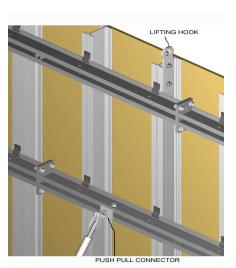

cturing capabilities for a one stop shop for your customized needs





#### **Standard Job Site Products**

□ 4 Cubic Yard Garbage Bins
 □ Heavy Duty Job Site Ready Tool Boxes
 □ Drum Hoist Basket for Safe Handling of Form Oil
 □ Concrete Washout Boxes
 □ Walkway Brackets
 □ Walers
 □ Column Walers
 □ Circulator Steel Face Column Forms
 □ Rectangular Steel Face Column Forms
 □ Square Steel Face Column Forms
 □ Elevator Shaft Box Outs

- **☐** Elevator Shaft Cover Plates
- ☐ Outrigger Loading Platforms
- ☐ Capital Forms
- ☐ Form Aligners Push Pulls
- ☐ Handrail Base Brackets
- ☐ Landing Dollies
- Material Handling Dolly's Custom Sizes
- **☐** Mid Landing Support Brackets
- ☐ Rolling Dolly's for Fly Forms
- ☐ Stackable Storage Bins
- ☐ Tie Off Brackets



## **Universal Waler System**













## **Adjustable Column Walers**





## **Standard Job Site Equipment and Bins**





### **Standard Job Site Equipment and Bins**







#### **Concrete Placement Buckets**

#### **Gladiator Concrete Buckets**

- 1.5 Cubic Yard
- 2.0 Cubic Yard
- 2.5 Cubic Yard
- 3.0 Cubic Yard





#### **Tower Crane Equipment and Parts**

- ☐ Crane Anchors
- ☐ Crane Re-Useable Anchor Shoes
- ☐ Crane Anchor Bolts
- ☐ Crane Climbing Wedges
- ☐ Custom Climbing Systems