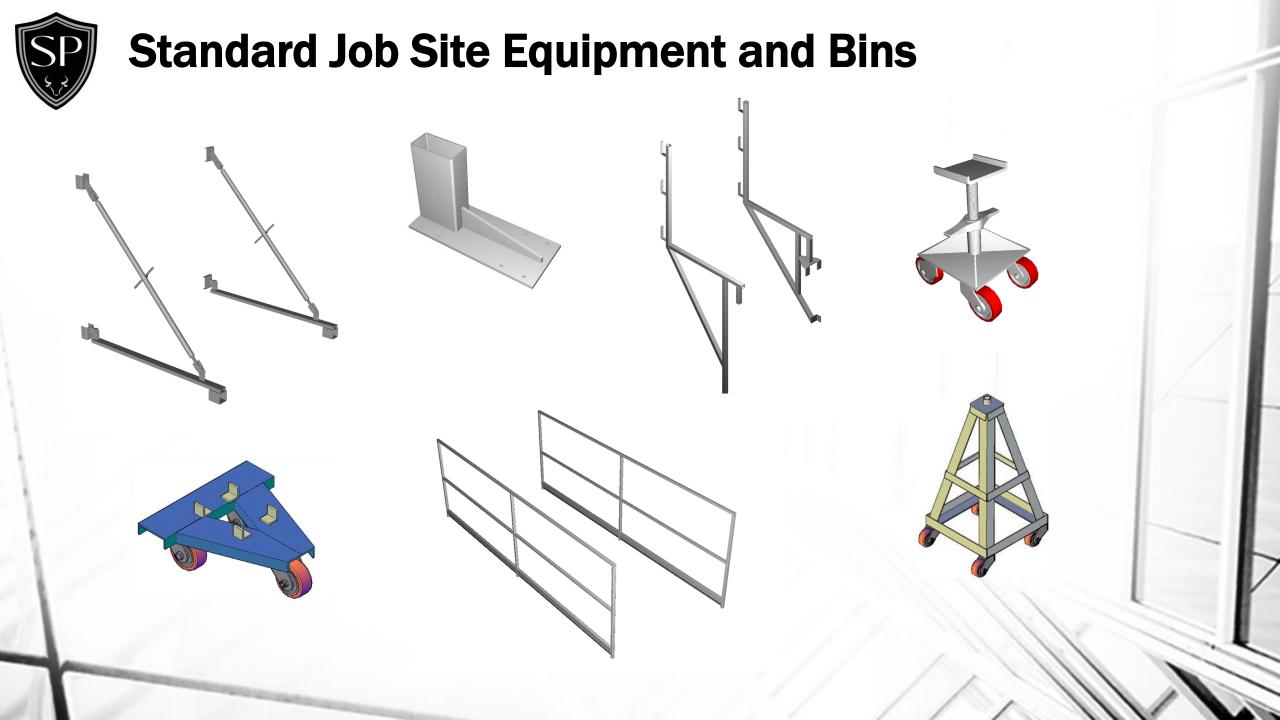

### **Standard Job Site Equipment and Bins**

- **☐** Elevator Shaft Cover Plates
- ☐ Outrigger Loading Platforms
- ☐ Capital Forms
- ☐ Form Aligners Push Pulls
- ☐ Handrail Base Brackets
- ☐ Landing Dollies
- Material Handling Dolly's Custom Sizes
- **☐** Mid Landing Support Brackets
- ☐ Rolling Dolly's for Fly Forms
- ☐ Stackable Storage Bins
- ☐ Tie Off Brackets