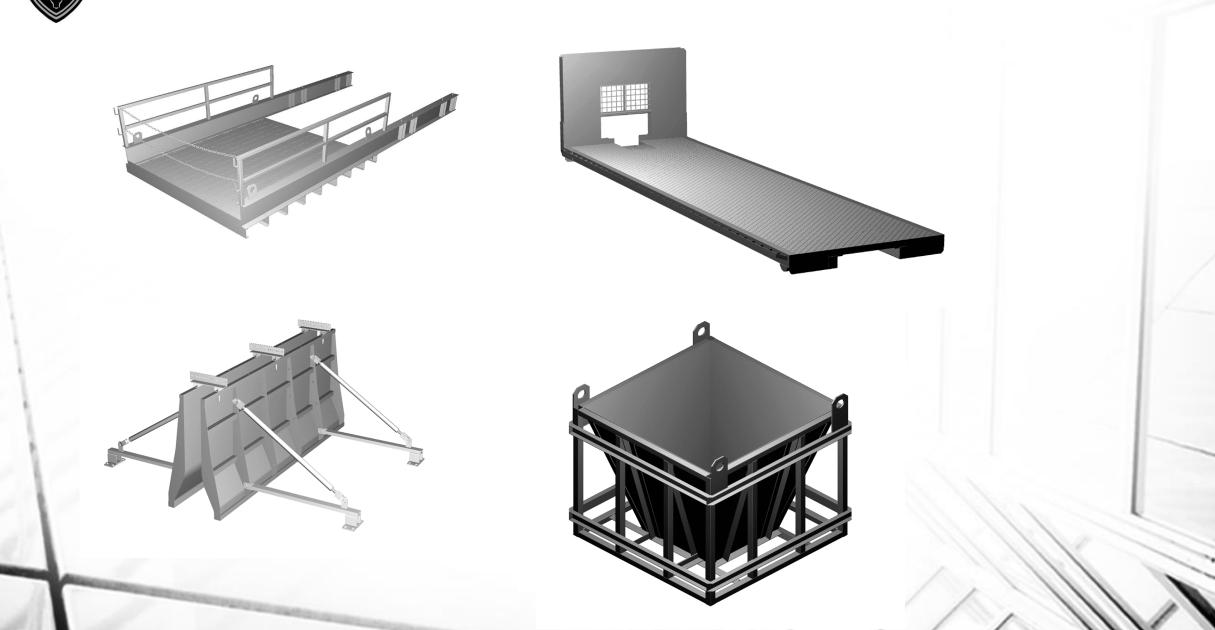

### **Standard Job Site Equipment and Bins**

- **☐** Elevator Shaft Cover Plates
- ☐ Outrigger Loading Platforms
- ☐ Capital Forms
- ☐ Form Aligners Push Pulls
- ☐ Handrail Base Brackets
- ☐ Landing Dollies
- Material Handling Dolly's Custom Sizes
- **☐** Mid Landing Support Brackets
- ☐ Rolling Dolly's for Fly Forms
- ☐ Stackable Storage Bins
- ☐ Tie Off Brackets